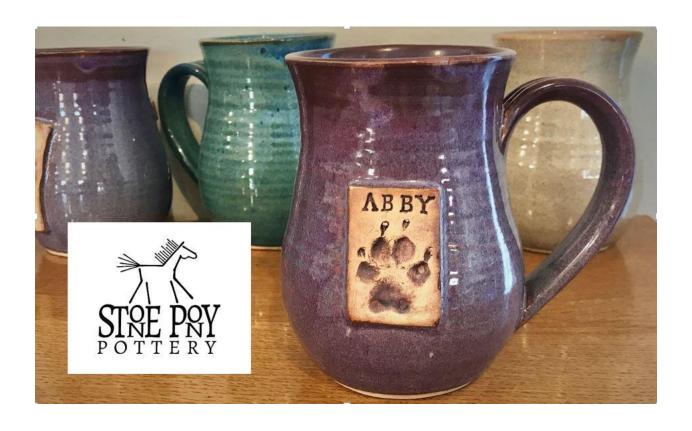

## PAWtograph Mugs at End of the Leash - Pewaukee! April 9, 11 am − 1 pm ● PLEASE RSVP!

Would you like to hold YOUR dog or cat's paw in your hand while you drink your coffee? Bring him to **End of the Leash** to have a paw impression taken, and Stone Pony Pottery will make you a custom, hand-crafted artisan mug!

\$85 each -- includes paw print appointment, set up, rubber mold and custom mug in your choice of Stone Pony's colors, featuring YOUR pet's PAWtograph!

Add'l mugs (from the same dog's print) are \$50 after set-up.